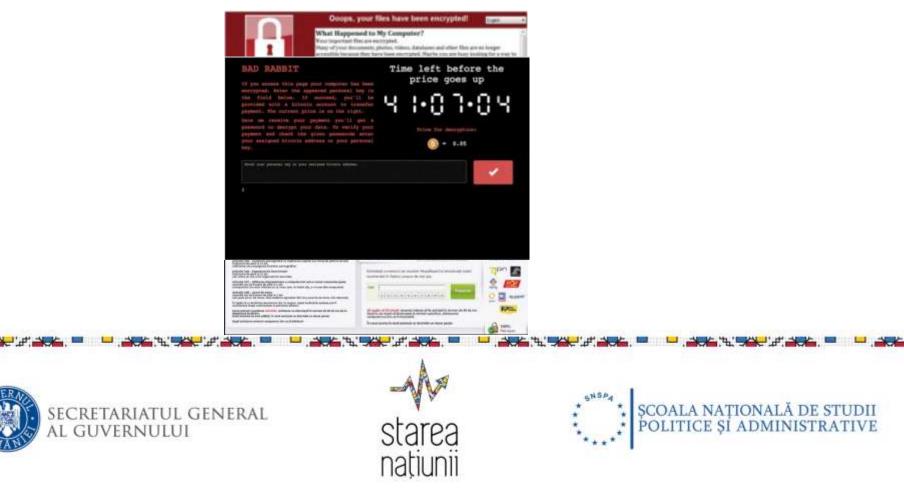

1

**Cybersecurity spending to** exceed \$1 trillion from 2017 to 2021

Cyber crime will more than triple the number of unfilled cybersecurity jobs, which is predicted to reach 3.5 million by 2021

Human attack surface to reach 6 billion people by 2022

**Global ransomware damage** costs are predicted to exceed \$5 billion in 2017

and the second sec Sursa: https://www.csoonline.com/article/3153707/security/top-5-cybersecurity-facts-figures-and-statistics-for-2017.html









## Competența face diferența!











# The map of the cybersecurity integrated capabilities

Sursa: https://www.itu.int/dms\_pub/itu-d/opb/str/D-STR-GCI.01-2017-PDF-E.pdf







## Competența face diferența!





## **Comparing Romania with...**





Competența face diferența!





## **Ransomware in Romania**



### Competența face diferența!











### Competența face diferența!

UNIUNEA EUROPEANĂ









# **Thank You!**