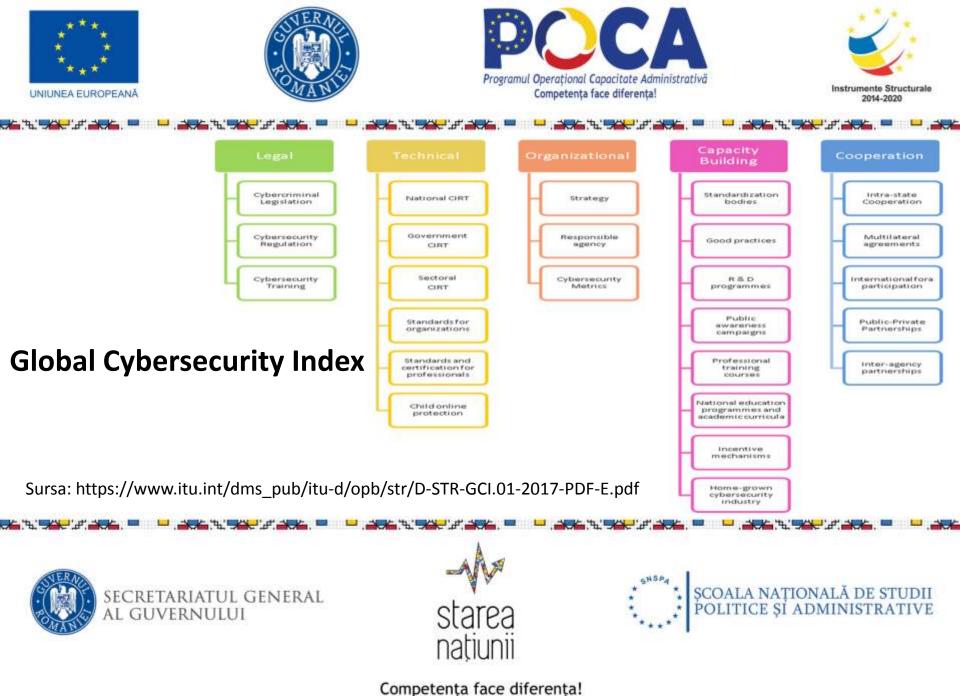

# The map of the cybersecurity integrated capabilities

Sursa: https://www.itu.int/dms\_pub/itu-d/opb/str/D-STR-GCI.01-2017-PDF-E.pdf