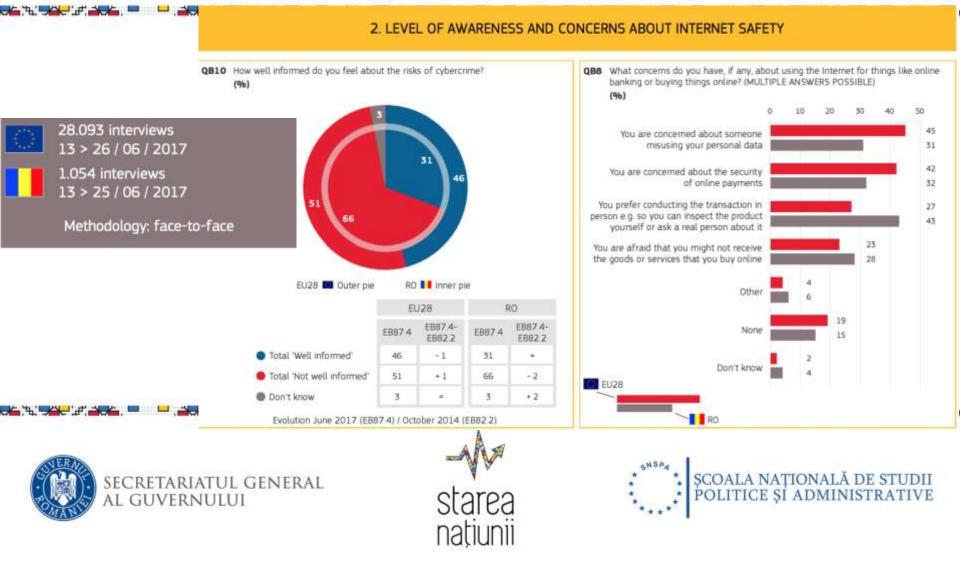

1 trillion from 2017 to 2021

Cyber crime will more than triple the number of unfilled cybersecurity jobs, which is predicted to reach 3.5 million by 2021

Human attack surface to reach 6 billion people by 2022

**Global ransomware damage** costs are predicted to exceed \$5 billion in 2017

and the second sec Sursa: https://www.csoonline.com/article/3153707/security/top-5-cybersecurity-facts-figures-and-statistics-for-2017.html









## Competența face diferența!











# The map of the cybersecurity integrated capabilities

Sursa: https://www.itu.int/dms\_pub/itu-d/opb/str/D-STR-GCI.01-2017-PDF-E.pdf







## Competența face diferența!





## **Comparing Romania with...**





Competența face diferența!





## **Ransomware in Romania**



### Competența face diferența!











### Competența face diferența!

UNIUNEA EUROPEANĂ









# **Thank You!**