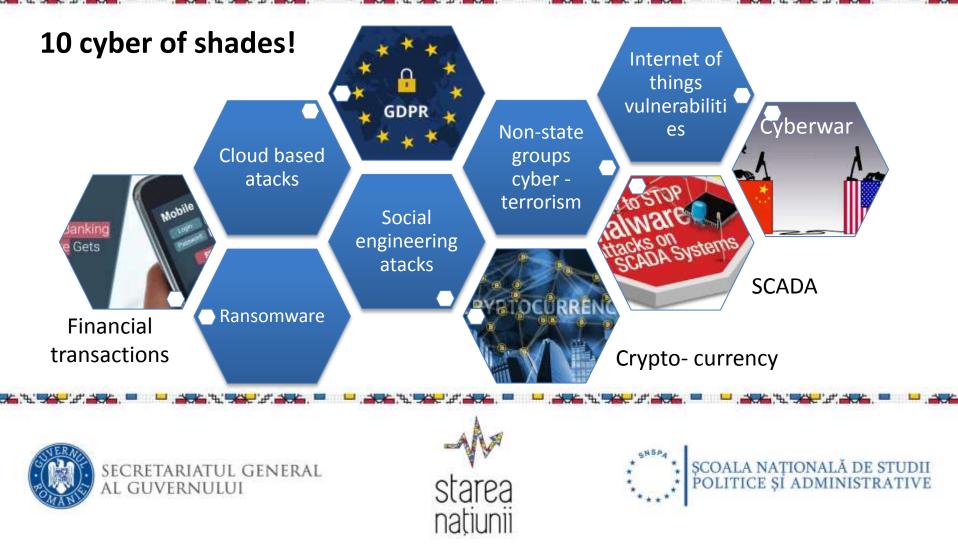

## Future?

Cyber crime damage costs to hit \$6 trillion annually by 2021

**Cybersecurity spending to** exceed \$1 trillion from 2017 to 2021

Cyber crime will more than triple the number of unfilled cybersecurity jobs, which is predicted to reach 3.5 million by 2021

Human attack surface to reach 6 billion people by 2022

**Global ransomware damage** costs are predicted to exceed \$5 billion in 2017

and the second sec Sursa: https://www.csoonline.com/article/3153707/security/top-5-cybersecurity-facts-figures-and-statistics-for-2017.html