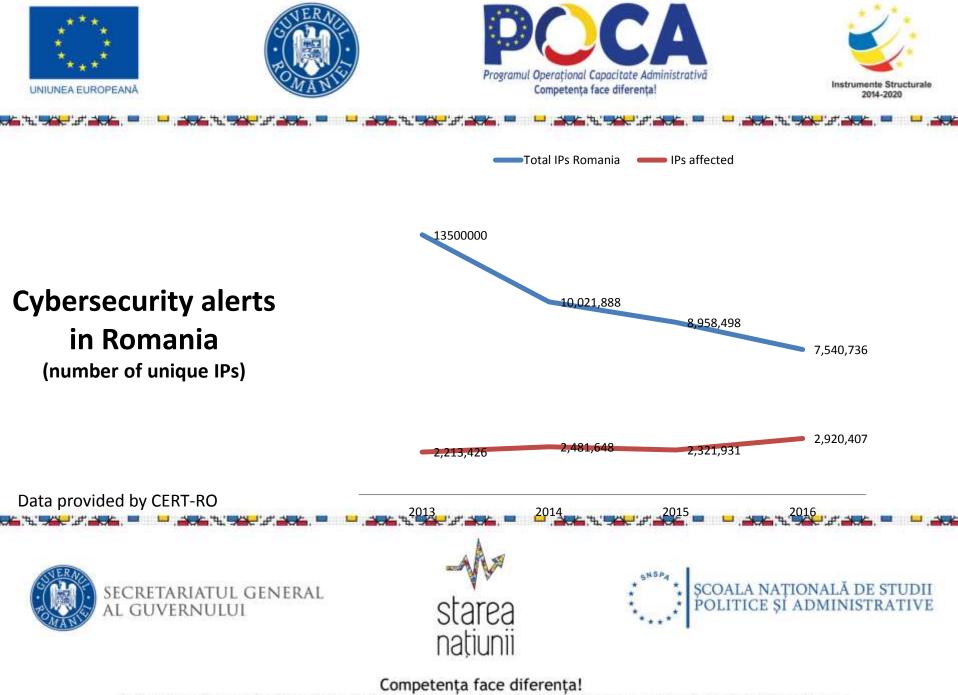

o hit \$6 trillion annually by 2021

**Cybersecurity spending to** exceed \$1 trillion from 2017 to 2021

Cyber crime will more than triple the number of unfilled cybersecurity jobs, which is predicted to reach 3.5 million by 2021

Human attack surface to reach 6 billion people by 2022

**Global ransomware damage** costs are predicted to exceed \$5 billion in 2017

and the second sec Sursa: https://www.csoonline.com/article/3153707/security/top-5-cybersecurity-facts-figures-and-statistics-for-2017.html









## Competența face diferența!











# The map of the cybersecurity integrated capabilities

Sursa: https://www.itu.int/dms\_pub/itu-d/opb/str/D-STR-GCI.01-2017-PDF-E.pdf







## Competența face diferența!





## **Comparing Romania with...**





Competența face diferența!





## **Ransomware in Romania**



### Competența face diferența!











### Competența face diferența!

UNIUNEA EUROPEANĂ









# **Thank You!**